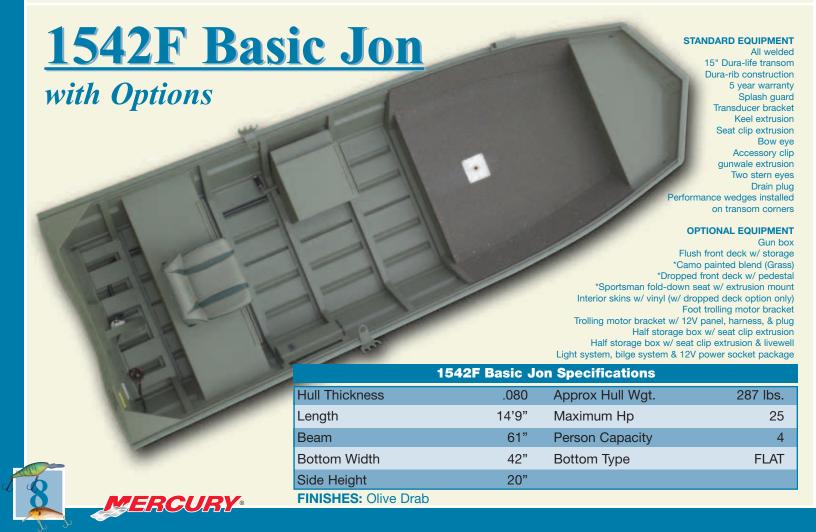

## 70" **Person Capacity** Beam 4 **Bottom Width** 50" **Bottom Type** 6° V 22" Side Height

FINISHES: Olive Drab

FINISHES: Olive Drab

STANDARD EQUIPMENT

All welded 20" Dura-life transom Dura-rib construction 5 year warranty Keel extrusion on transom corners Transducer bracket Center bench seat w/ storage & extrusion Flush front deck Rear battery trays Two knee braces Bow eye Two stern eyes Splash guard Drain plug

Rear bench seat w/ extrusion Performance wedges installed Accessory clip gunwale extrusion

## OPTIONAL EQUIPMENT

Camo painted blend (Grass, leaves or neither)
\*Interior skins w/ vinyl (w/ dropped deck option only)
Sportsman fold-down seat w/ extrusion mount
Direct mount 12V trolling motor plug
Half storage box w/ seat clip extrusion
Half storage box w/ seat clip extrusion & livewell