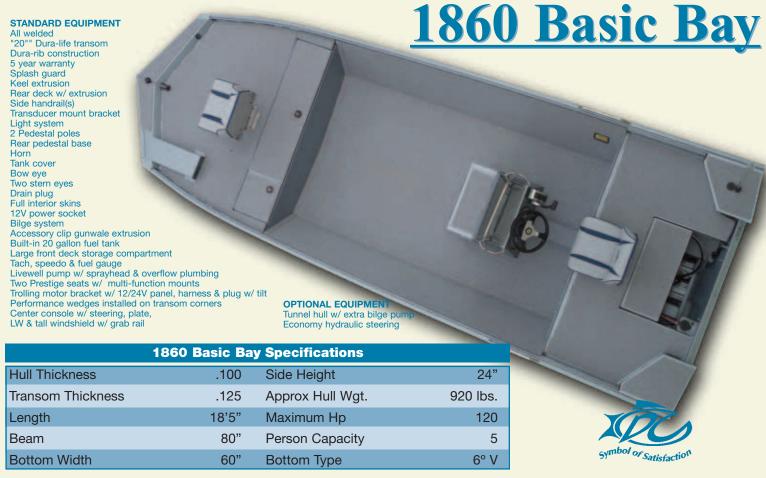

## 70" **Person Capacity** Beam 4 **Bottom Width** 50" **Bottom Type** 6° V 22" Side Height

FINISHES: Olive Drab

FINISHES: Olive Drab

STANDARD EQUIPMENT

All welded 20" Dura-life transom Dura-rib construction 5 year warranty Keel extrusion on transom corners Transducer bracket Center bench seat w/ storage & extrusion Flush front deck Rear battery trays Two knee braces Bow eye Two stern eyes Splash guard Drain plug