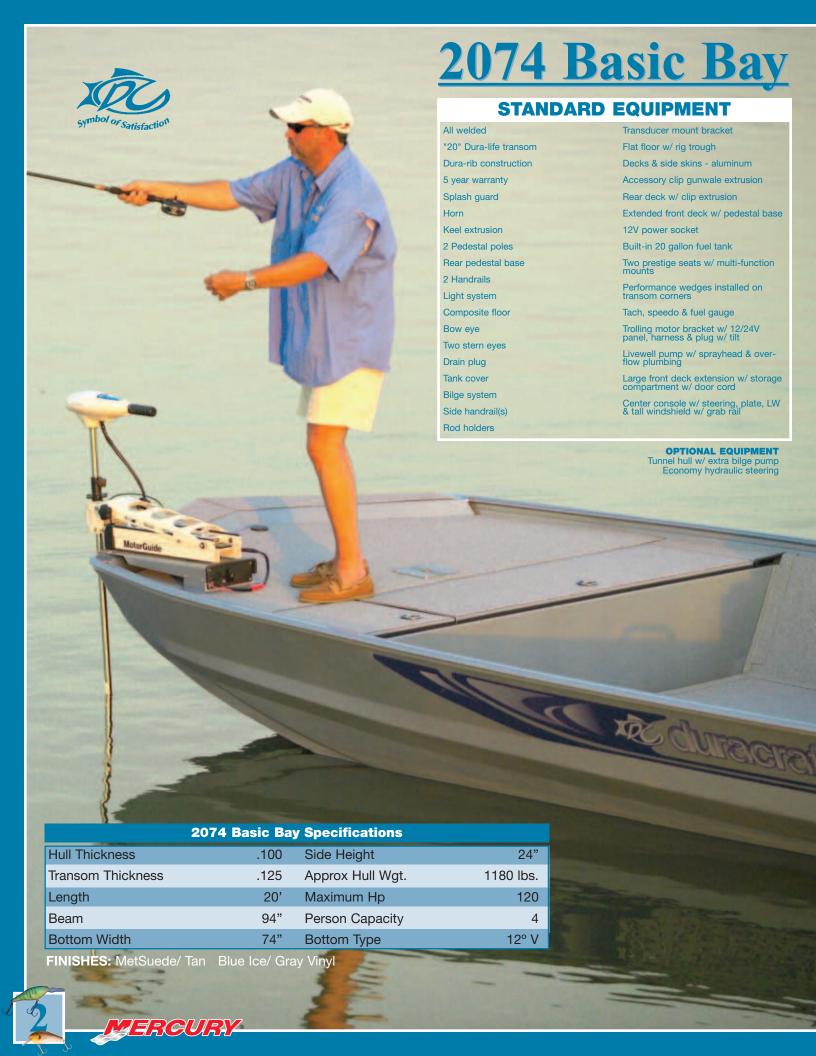

## duracraft

FINISHES: MetSuede/ Tan Blue Ice/ Gray Vinyl

FINISHES: Od Green/ Camo Vinyl

\* Picture shown with options

Light system, bilge system & 12V power socket pack-