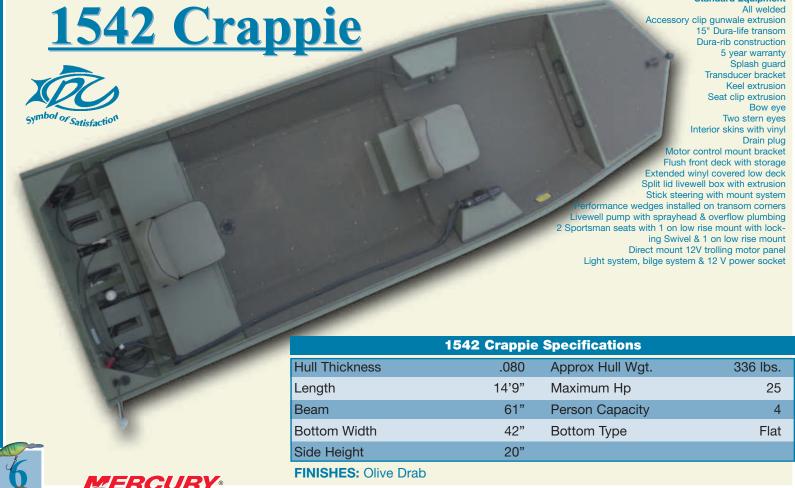

Rear bench seat w/ extrusion Performance wedges installed Accessory clip gunwale extrusion

## OPTIONAL EQUIPMENT

Camo painted blend (Grass, leaves or neither)
\*Interior skins w/ vinyl (w/ dropped deck option only)
Sportsman fold-down seat w/ extrusion mount
Direct mount 12V trolling motor plug
Half storage box w/ seat clip extrusion
Half storage box w/ seat clip extrusion & livewell