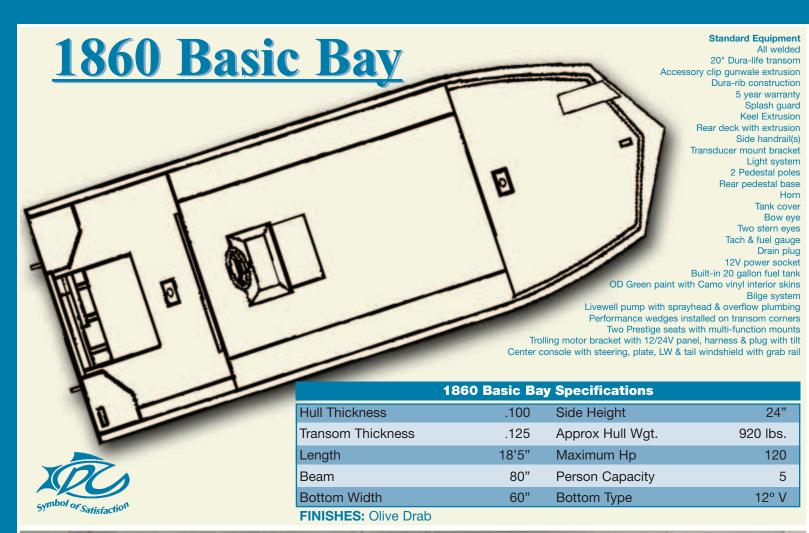

rolling motor plug
Half storage box w/ seat clip extrusion
Half storage box w/ seat clip extrusion & livewell

Gun box \*Intermediate deck w/ vertical locking storage & pedestal base

Light system, bilge system & 12V power socket package

| 1750MV Basic Jon Specifications |       |                  |          |
|---------------------------------|-------|------------------|----------|
| Hull Thickness                  | .100  | Approx Hull Wgt. | 502 lbs. |
| Length                          | 17'4" | Maximum Hp       | 60       |
| Beam                            | 71"   | Person Capacity  | 4        |
| Bottom Width                    | 50"   | Bottom Type      | 6° V     |
| Side Height                     | 22"   |                  |          |

FINISHES: Olive Drab



1750MV Basic Jon