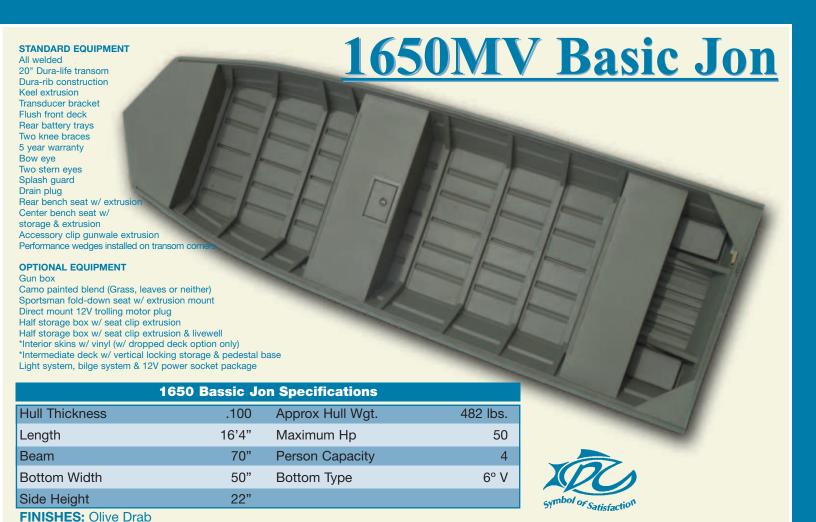

## 70" **Person Capacity** Beam 4 **Bottom Width** 50" **Bottom Type** 6° V 22" Side Height

FINISHES: Olive Drab

FINISHES: Olive Drab

STANDARD EQUIPMENT

All welded 20" Dura-life transom Dura-rib construction 5 year warranty Keel extrusion on transom corners Transducer bracket Center bench seat w/ storage & extrusion Flush front deck Rear battery trays Two knee braces Bow eye Two stern eyes Splash guard Drain plug

Rear bench seat w/ extrusion Performance wedges installed Accessory clip gunwale extrusion

## OPTIONAL EQUIPMENT

Camo painted blend (Grass, leaves or neither)
\*Interior skins w/ vinyl (w/ dropped deck option only)
Sportsman fold-down seat w/ extrusion mount
Direct mount 12V trolling motor plug
Half storage box w/ seat clip extrusion
Half storage box w/ seat clip extrusion & livewell

Gun box \*Intermediate deck w/ vertical locking storage & pedestal base

Light system, bilge system & 12V power socket package

| 1750MV Basic Jon Specifications |       |                  |          |
|---------------------------------|-------|------------------|----------|
| Hull Thickness                  | .100  | Approx Hull Wgt. | 502 lbs. |
| Length                          | 17'4" | Maximum Hp       | 60       |
| Beam                            | 71"   | Person Capacity  | 4        |
| Bottom Width                    | 50"   | Bottom Type      | 6° V     |
| Side Height                     | 22"   |                  |          |