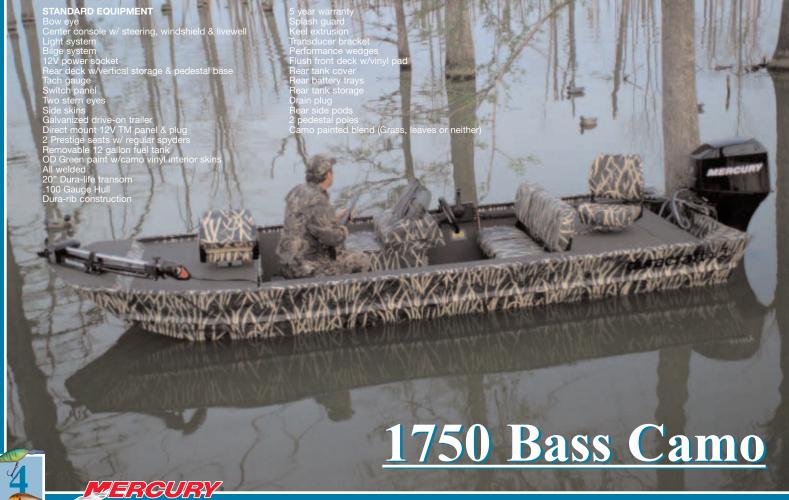

## OPTIONAL EQUIPMENT

Camo painted blend (Grass, leaves or neither)
\*Interior skins w/ vinyl (w/ dropped deck option only)
Sportsman fold-down seat w/ extrusion mount
Direct mount 12V trolling motor plug
Half storage box w/ seat clip extrusion
Half storage box w/ seat clip extrusion & livewell