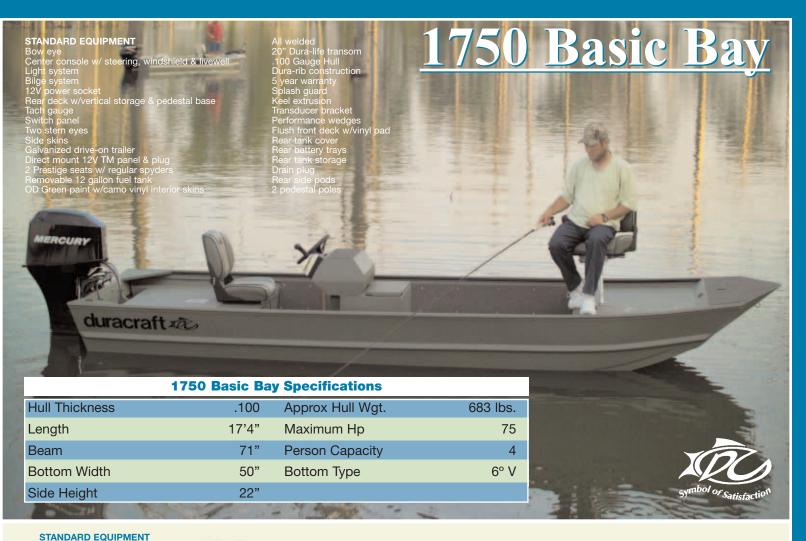

## duracraft







FINISHES: MetSuede/ Tan Blue Ice/ Gray Vinyl











FINISHES: Od Green/ Camo Vinyl









\* Picture shown with options

Light system, bilge system & 12V power socket pack-

## 70" **Person Capacity** Beam 4 **Bottom Width** 50" **Bottom Type** 6° V 22" Side Height

FINISHES: Olive Drab





FINISHES: Olive Drab





STANDARD EQUIPMENT

All welded 20" Dura-life transom Dura-rib construction 5 year warranty Keel extrusion on transom corners Transducer bracket Center bench seat w/ storage & extrusion Flush front deck Rear battery trays Two knee braces Bow eye Two stern eyes Splash guard Drain plug

Rear bench seat w/ extrusion Performance wedges installed Accessory clip gunwale extrusion

## OPTIONAL EQUIPMENT

Camo painted blend (Grass, leaves or neither)
\*Interior skins w/ vinyl (w/ dropped deck option only)
Sportsman fold-down seat