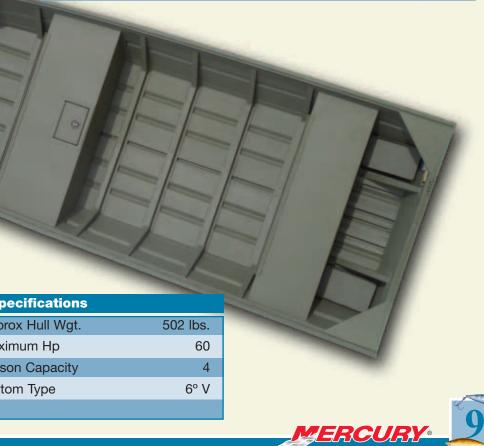

Gun box \*Intermediate deck w/ vertical locking storage & pedestal base

Light system, bilge system & 12V power socket package

| 1750MV Basic Jon Specifications |       |                  |          |
|---------------------------------|-------|------------------|----------|
| Hull Thickness                  | .100  | Approx Hull Wgt. | 502 lbs. |
| Length                          | 17'4" | Maximum Hp       | 60       |
| Beam                            | 71"   | Person Capacity  | 4        |
| Bottom Width                    | 50"   | Bottom Type      | 6° V     |
| Side Height                     | 22"   |                  |          |

FINISHES: Olive Drab

1750MV Basic Jon