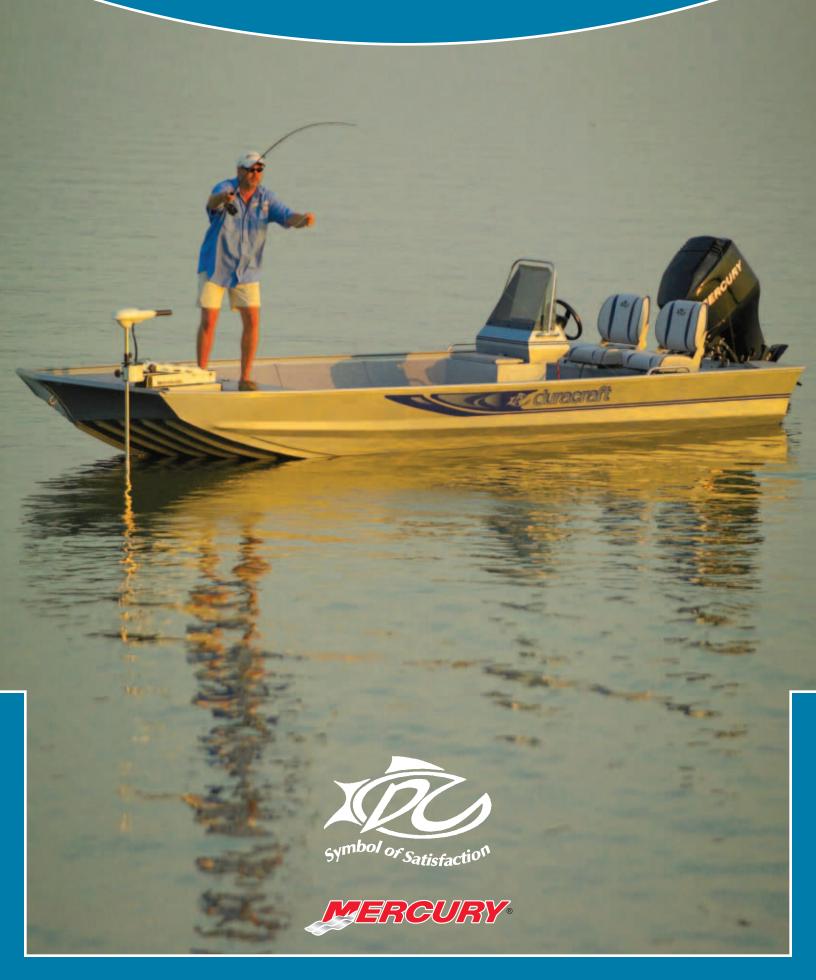

## duracraft

FINISHES: MetSuede/ Tan Blue Ice/ Gray Vinyl

FINISHES: Od Green/ Camo Vinyl

\* Picture shown with options

Light system, bilge system & 12V power socket pack-