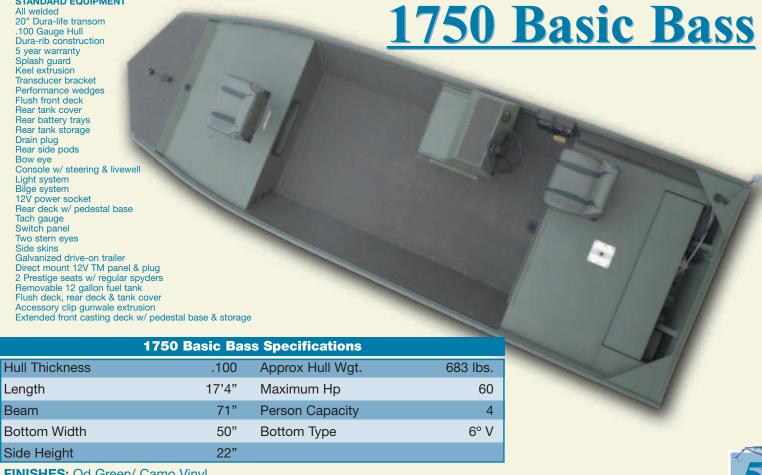

## duracraft







FINISHES: MetSuede/ Tan Blue Ice/ Gray Vinyl











FINISHES: Od Green/ Camo Vinyl









\* Picture shown with options

Light system, bilge system & 12V power socket pack-

## 70" **Person Capacity** Beam 4 **Bottom Width** 50" **Bottom Type** 6° V 22" Side Height

FINISHES: Olive Drab





FINISHES: Olive Drab





STANDARD EQUIPMENT

All welded 20" Dura-life transom Dura-rib construction 5 year warranty Keel extrusion on transom corners Transducer bracket Center bench seat w/ storage & extrusion Flush front deck Rear battery trays Two knee braces Bow eye Two stern eyes Splash guard Drain plug

Rear bench seat w/ extrusion Performance wedges installed Accessory clip gunwale extrusion

## OPTIONAL EQUIPMENT

Camo painted blend (Grass, leaves or neither)
\*Interior skins w/ vinyl (w/ dropped deck option only)
Sportsman fold-down seat w/