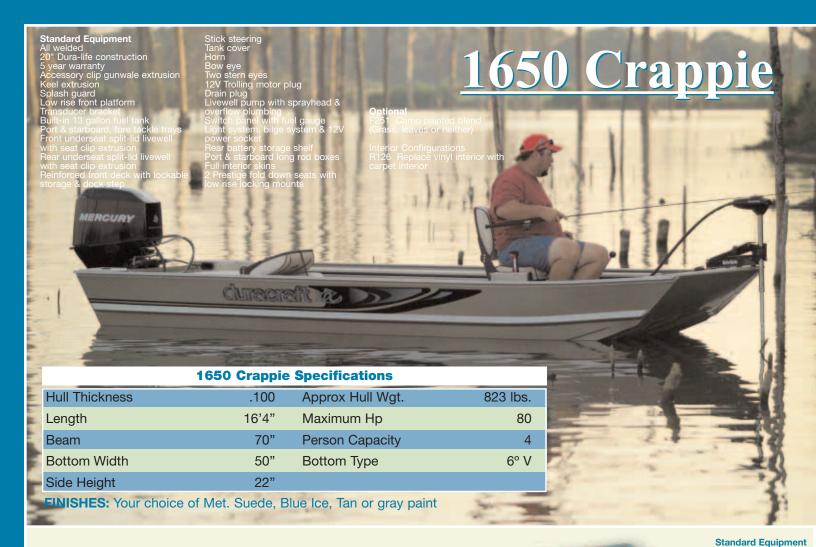

## 70" **Person Capacity** Beam 4 **Bottom Width** 50" **Bottom Type** 6° V 22" Side Height

FINISHES: Olive Drab

FINISHES: Olive Drab

STANDARD EQUIPMENT

All welded 20" Dura-life transom Dura-rib construction 5 year warranty Keel extrusion on transom corners Transducer bracket Center bench seat w/ storage & extrusion Flush front deck Rear battery trays Two knee braces Bow eye Two stern eyes Splash guard Drain plug