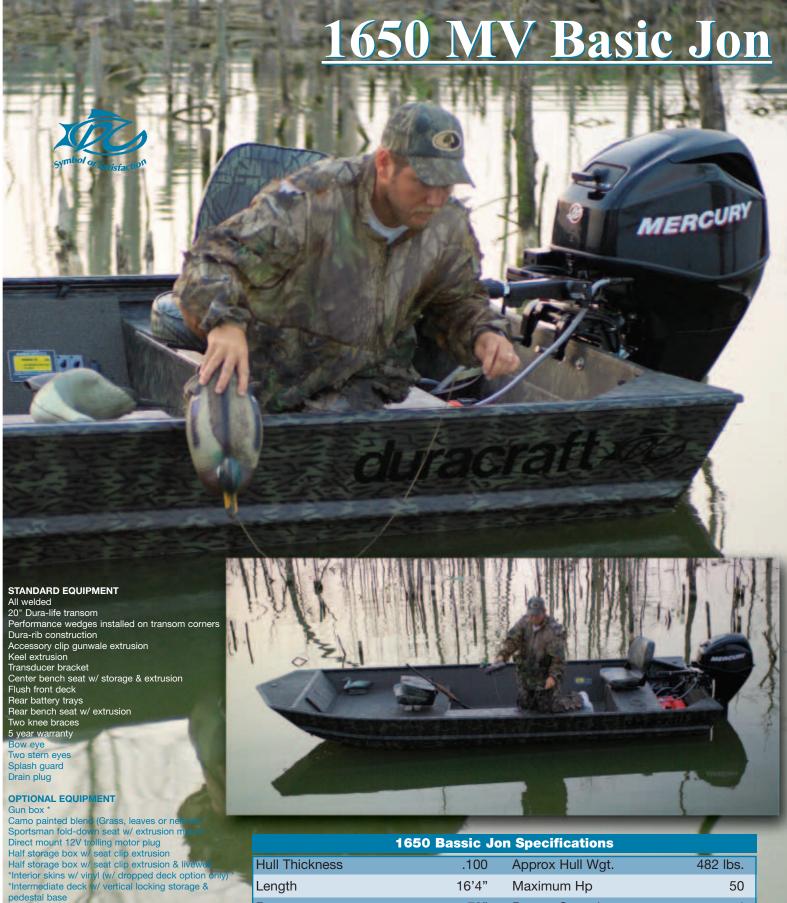

## OPTIONAL EQUIPMENT

Camo painted blend (Grass, leaves or neither)
\*Interior skins w/ vinyl (w/ dropped deck option only)
Sportsman fold-down seat w/ extrusion mount
Direct mount 12V trolling motor plug
Half storage box w/ seat clip extrusion
Half storage box w/ seat clip extrusion & livewell

Gun box \*Intermediate deck w/ vertical locking storage & pedestal base

Light system, bilge system & 12V power socket package

| 1750MV Basic Jon Specifications |       |                  |          |
|---------------------------------|-------|------------------|----------|
| Hull Thickness                  | .100  | Approx Hull Wgt. | 502 lbs. |
| Length                          | 17'4" | Maximum Hp       | 60       |
| Beam                            | 71"   | Person Capacity  | 4        |
| Bottom Width                    | 50"   | Bottom Type      | 6° V     |
| Side Height                     | 22"   |                  |          |