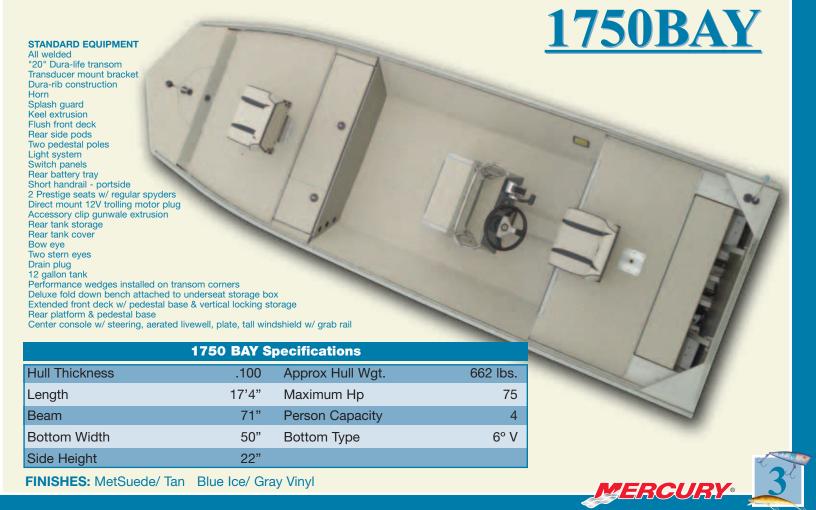

## 70" **Person Capacity** Beam 4 **Bottom Width** 50" **Bottom Type** 6° V 22" Side Height

FINISHES: Olive Drab

FINISHES: Olive Drab

STANDARD EQUIPMENT

All welded 20" Dura-life transom Dura-rib construction 5 year warranty Keel extrusion on transom corners Transducer bracket Center bench seat w/ storage & extrusion Flush front deck Rear battery trays Two knee braces Bow eye Two stern eyes Splash guard Drain plug