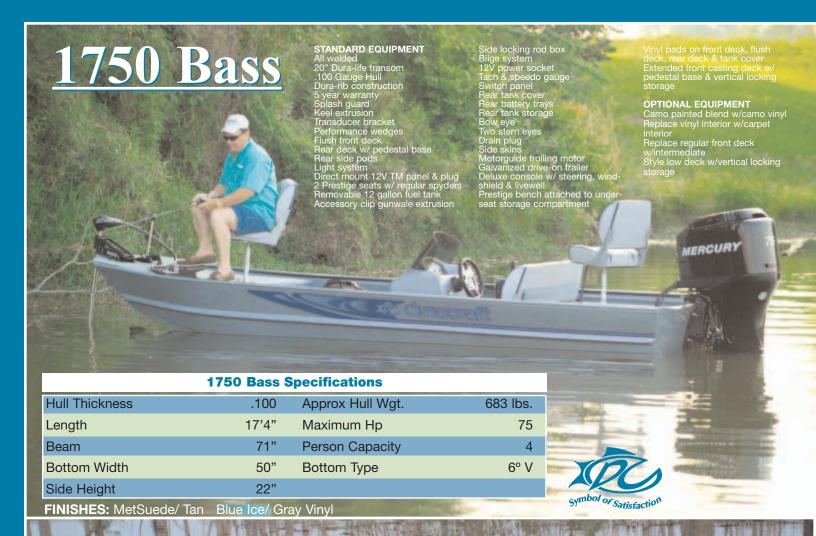

## 70" **Person Capacity** Beam 4 **Bottom Width** 50" **Bottom Type** 6° V 22" Side Height

FINISHES: Olive Drab

FINISHES: Olive Drab

STANDARD EQUIPMENT

All welded 20" Dura-life transom Dura-rib construction 5 year warranty Keel extrusion on transom corners Transducer bracket Center bench seat w/ storage & extrusion Flush front deck Rear battery trays Two knee braces Bow eye Two stern eyes Splash guard Drain plug